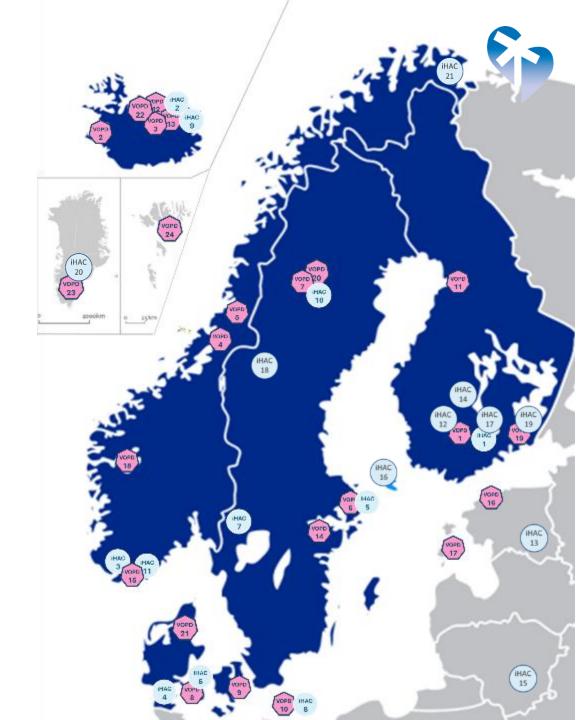

## VOPD and iHAC projects and described regional networks

| Map code | Country      | City/Region  | Map code2 | Country3  | City/Region4        |
|----------|--------------|--------------|-----------|-----------|---------------------|
| VOPD1    | Finland      | Hämeenlinna  | iHAC1     | Finland   | Lahti               |
| VOPD2    | Iceland      | Reykjavik    | iHAC2     | Iceland   | Fjallabygd          |
| VOPD3    | Iceland      | Akureyri     | iHAC3     | Norway    | Kristiansand        |
| VOPD4    | Norway       | Steinkjer    | iHAC4     | Denmark   | Sydjylland          |
| VOPD5    | Norway       | Høylandet    | iHAC5     | Sweden    | Norrtälje           |
| VOPD6    | Sweden       | Norrtälje    | iHAC6     | Denmark   | Odense              |
| VOPD7    | Sweden       | Storuman     | iHAC7     | Sweden    | Arvika              |
| VOPD8    | Danmark      | Odense       | iHAC8     | Denmark   | Bornholm            |
| VOPD9    | Danmark      | Köpenhamn    | iHAC9     | Iceland   | Fjallabygd          |
| VOPD10   | Danmark      | Bornholm     | iHAC10    | Sweden    | Lycksele            |
| VOPD11   | Finland      | Oulu         | iHAC11    | Norway    | Grimstad            |
| VOPD12   | Island       | Akureyri     | iHAC12    | Finland   | Kanta Häme          |
| VOPD13   | Island       | Akureyri     | iHAC13    | Estonía   | Elva                |
| VOPD14   | Sverige      | Eskilstuna   | iHAC14    | Finland   | Central Finland     |
| VOPD15   | Norge        | Grimstad     | iHAC15    | Lithuania | Lithuania           |
| VOPD16   | Estland      | Tallinn      | iHAC16    | Åland     | Mariehamn           |
| VOPD17   | Estland      | Saaremaa     | iHAC17    | Finland   | Päijät Häme         |
| VOPD18   | Norway       | Førde        | iHAC18    | Sweden    | Jämtland Härjedaler |
| VOPD19   | Finland      | Lappeenranta | iHAC19    | Finland   | South Karelia       |
| VOPD20   | Sweden       | Storuman     | iHAC20    | Greenland |                     |
| VOPD21   | Denmark      | Aalborg      | iHAC21    | Norway    | Vadsø               |
| VOPD22   | Iceland      | Akureyri     |           |           |                     |
| VOPD23   | Greenland    |              |           |           |                     |
| VOPD24   | Faroe Island |              |           |           |                     |